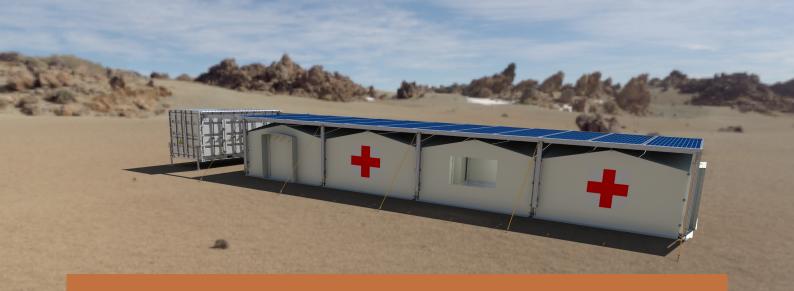

## CONTAINWATT® MEDICAL

Containwatt offers a wide range of highly mobile medical station options from a stand-alone unit to a multi-modal system.

## THE CONTAINWATT SOLUTION ANSWERS MANY OPERATIONAL REQUIREMENTS.

PI

- Reanimation and rescue surgery
- Nomadic medical actions to support populations (vaccine preventive care, special health campaigns)
- Dispensaries in complex areas
- Forward field hospitals in NATO and national settings