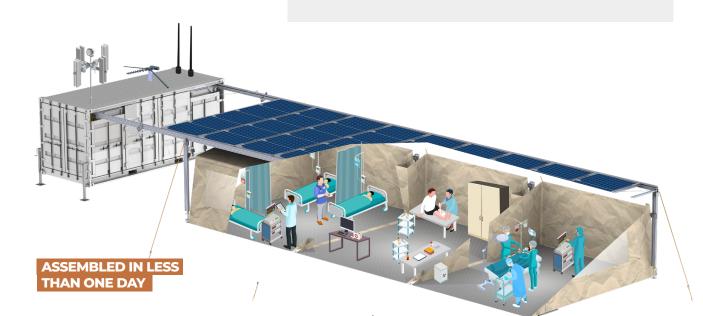

## CONTAINWATT® MEDICAL

Containwatt offers a wide range of highly mobile medical station options from a stand-alone unit to a multi-modal system.

## THE CONTAINWATT SOLUTION ANSWERS MANY OPERATIONAL REQUIREMENTS.

PI

- Reanimation and rescue surgery
- Nomadic medical actions to support populations (vaccine preventive care, special health campaigns)
- Dispensaries in complex areas
- Forward field hospitals in NATO and national settings